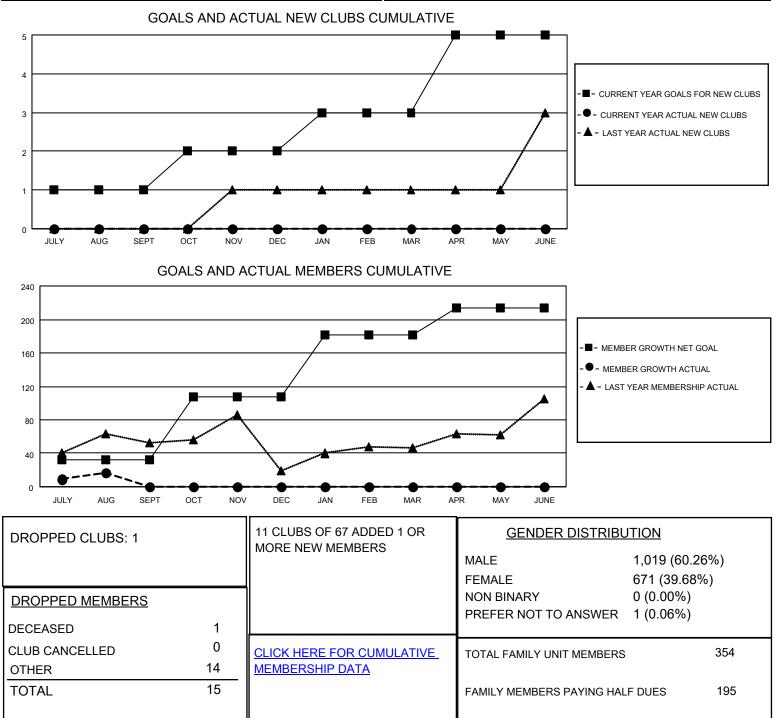

## LOCATION KENYA AFRICA

District 411 A

Results as of: 8/31/2022

| Clubs                 |               |           |               | Members               |                         |                         |                                                    |
|-----------------------|---------------|-----------|---------------|-----------------------|-------------------------|-------------------------|----------------------------------------------------|
| RESULTS FOR 2022-2023 |               |           |               | RESULTS FOR 2022-2023 |                         |                         |                                                    |
| QUARTER               | NEW CLUB GOAL | NEW CLUBS | DROPPED CLUBS | QUARTER               | MBER GROWTH NET<br>GOAL | MEMBER GROWTH<br>ACTUAL | DROPPED<br>MEMBERS ACTUAL<br>(including transfers) |
| JULY/AUG/SEPT         | 1             | 0         | 1             | JULY/AUG/SEPT         | 32                      | 33                      | 15                                                 |
| OCT/NOV/DEC           | 1             | 0         | 0             | OCT/NOV/DEC           | 75                      | 0                       | 0                                                  |
| JAN/FEB/MAR           | 1             | 0         | 0             | JAN/FEB/MAR           | 75                      | 0                       | 0                                                  |
| APR/MAY/JUNE          | 2             | 0         | 0             | APR/MAY/JUNE          | 32                      | 0                       | 0                                                  |